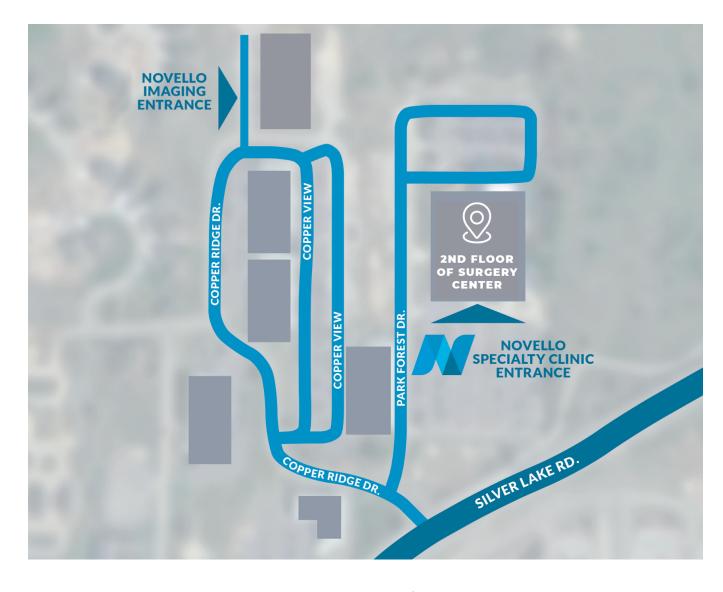

## **IMAGING CENTER**

Novello Imaging offers convenient parking with easy, direct access to the imaging center. Unlike large hospital systems with a maze of halls, it's easy to get to our medical imaging office.

Our building (Building F) is near the back of Copper Ridge. You will see a parking area on the front/west side of the building. Enter through the main entrance, under the awning. You will take the elevator to level 1 and take a right off the elevator.

NOVELLO IMAGING CENTER (BLDG F) (Our office is on level 1 at the end of the hall.) 4290 COPPER RIDGE DR, SUITE 100 TRAVERSE CITY, MI 49684

 $(\mathbf{\Phi})$ 

## **SPECIALTY CLINIC**

Novello Specialty Clinic offers convenient parking with easy, direct access to the center. Unlike large hospital systems with a maze of halls, it's easy to get to our medical office.

You will see a parking area on the front/ south side of the building. We are located inside the Copper Ridge Surgery Center in Suite 200. Take the elevator to the second floor.

NOVELLO SPECIALTY CLINIC CENTER (Our office is on level 2.) 4100 PARK FOREST DR, SUITE 200 TRAVERSE CITY, MI 49684